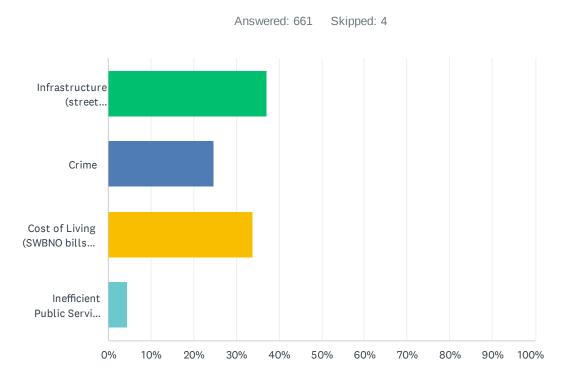

### Q1 What do you think is the most pressing issue, overall, in New Orleans?

| ANSWER CHOICES                                                                 | RESPONSES |     |
|--------------------------------------------------------------------------------|-----------|-----|
| Infrastructure (street conditions, lighting, drainage, etc.)                   | 37.07%    | 245 |
| Crime                                                                          | 24.66%    | 163 |
| Cost of Living (SWBNO bills, insurance, property values)                       | 33.89%    | 224 |
| Inefficient Public Services (permitting, blight remediation, trash collection) | 4.39%     | 29  |
| TOTAL                                                                          |           | 661 |