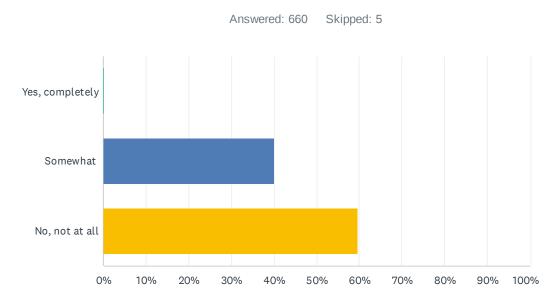

# Q2 Do you feel you are receiving the public services you pay for?

| ANSWER CHOICES  | RESPONSES  |
|-----------------|------------|
| Yes, completely | 0.30%      |
| Somewhat        | 40.00% 264 |
| No, not at all  | 59.70% 394 |
| TOTAL           | 660        |