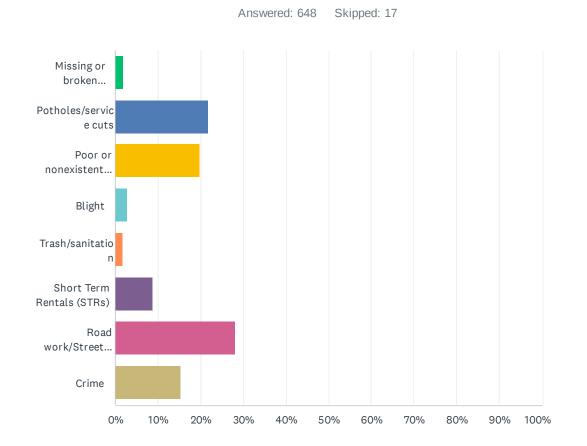

# Q3 What is the biggest quality of life issue in your neighborhood?

| ANSWER CHOICES                 | RESPONSES |     |
|--------------------------------|-----------|-----|
| Missing or broken streetlights | 1.85%     | 12  |
| Potholes/service cuts          | 21.76%    | 141 |
| Poor or nonexistent drainage   | 19.75%    | 128 |
| Blight                         | 2.78%     | 18  |
| Trash/sanitation               | 1.70%     | 11  |
| Short Term Rentals (STRs)      | 8.64%     | 56  |
| Road work/Street repairs       | 28.24%    | 183 |
| Crime                          | 15.28%    | 99  |
| TOTAL                          |           | 648 |