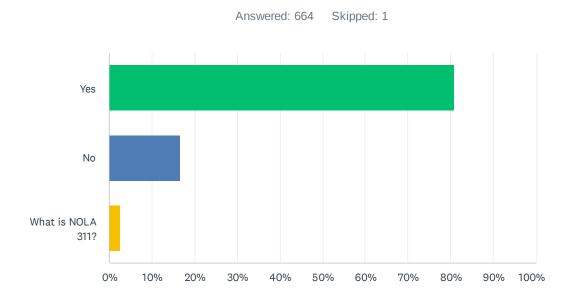

#### Q4 Do you, or have you ever, report issues to NOLA 311?

| ANSWER CHOICES    | RESPONSES |     |
|-------------------|-----------|-----|
| Yes               | 80.87%    | 537 |
| No                | 16.57%    | 110 |
| What is NOLA 311? | 2.56%     | 17  |
| TOTAL             |           | 664 |