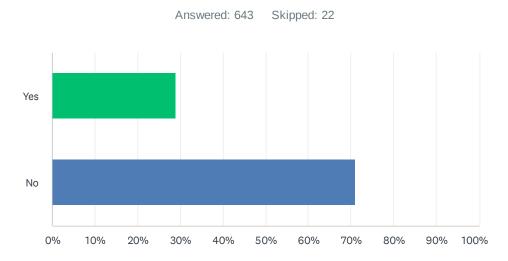

### Q5 Are you planning on attending the District A Community Meeting on April 29?

| ANSWER CHOICES | RESPONSES |     |
|----------------|-----------|-----|
| Yes            | 28.93%    | 186 |
| No             | 71.07%    | 457 |
| TOTAL          |           | 643 |